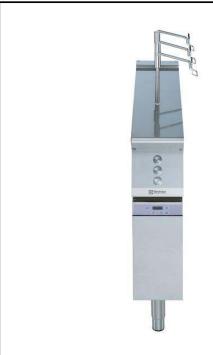

# Modular Cooking Range Line 900XP Automatic Basket Lifting System - 200 mm

| ITEM #  |  |  |
|---------|--|--|
| MODEL # |  |  |
| NAME #  |  |  |
| SIS #   |  |  |
| AIA#    |  |  |

206353 (LIFT9E)

Automatic programmable Basket Lifting System for 40lt Pasta Cookers, 3 lifters

#### Item No.

Unit to be 900XP Automatic programmable basket lifting system for 24,5lt pasta cookers, with 3 lifters. 200 mm wide basket lifting system with 3 stainless steel basket supports to lift one 1/3 basket per lifter (baskets are optional, to be ordered separately). Unit shall be placed on either side of the pasta cooker or in combination with a second automatic lifting unit on the opposite side to provide lifting for 6 single portion square baskets. The unit shall feature programmability and automatic lifting function to guarantee repeatability of the cooking cycle.

#### **Main Features**

- The electronic programmability and automatic lifting of the baskets make this unit a must for any kitchen wanting to standardize their cooking procedures.
- Programmability and automatic lifting function guarantee repeatability of the cooking cycle, thus ensuring the same high quality of the food time after time due to the automation of the entire cooking process.
- Unit can be used also in "manual mode" by pushing a button to lower and raise baskets.
- Possibility to memorize up to 9 cooking times via digital control, which can be assigned independently to the single basket support.
- Easy operation, automatic basket lifting can be activated through push button function.
- 200 mm wide automatic basket lifting system with 3 stainless steel basket supports, to provide lifting for one 1/3 basket per lifter (baskets are optional accessories to be ordered separately).
- Unit may be placed on either side of the pasta cooker or in combination with a second automatic lifting unit on the opposite side to provide lifting for 6 single portion square baskets