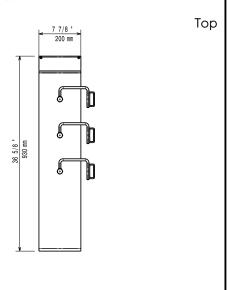

## **Key Information:**

External dimensions, Width: 200 mm
External dimensions, Depth: 930 mm
External dimensions, Height: 850 mm
Net weight: 40 kg